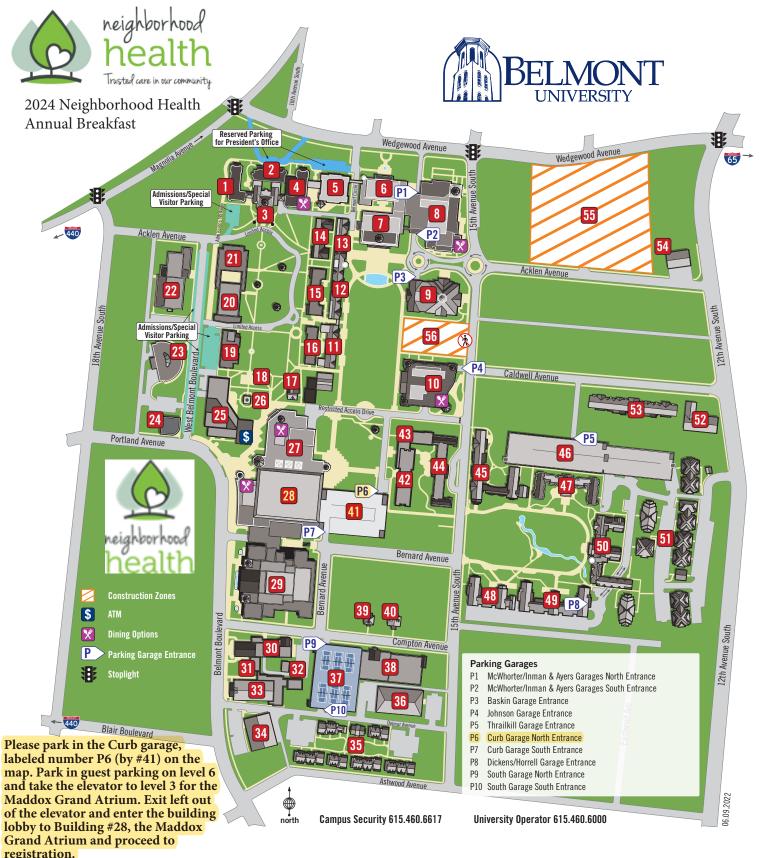

## NUMERICAL ORDER

- Fidelity Hall
- Freeman Hall
- Admissions Office
- Belmont Mansion
- Barbara Massev Hall Corner Court (dining)
- 5 Barbara Massey Rogers Center
- Robert E. Mulloy Student Studios Gordon E. Inman Center (P)
- McWhorter Hall (P) Health Services
- Pharmacy 8 Janet Ayers Academic Center (P) Chapel
- The Burrito Bowl (dining) We Proudly Brew Starbucks (dining)
- Randall & Sadie Baskin Center (P) R. Milton & Denice Johnson Center (P)
- Curb Music Business Center Harrington Place Dining (dining)
- Potter Hall Bear House
- 13 Patton Hall
- 14 Heron Hall
- 15 Pembroke Hall
- 16 Hail Hall
- Little Theatre
- Foutch Alumni House
- 18 Kitty B. West Amphitheatre 19 Hitch Building
- 20 Massey Performing Arts Center Massey Concert Hall Harton Hall
- 21 Wilson Music Building
- 22 Lila D. Bunch Library Copy Center Gallery of Iconic Guitars (GIG)
- Leu Art Gallery 23 Leu Center for the Visual Arts
- 24 The Belmont Store
- 25 Gabhart Student Center Belmont Central, 1st Floor Campus Security, 1st Floor
  - Multicultural Learning & Experience Office, 1st Floor University Ministries, 1st Floor Career & Professional
  - Development, 2nd Floor Counseling Services, 2nd Floor
- Bell Tower Beaman Student Life Center
- What's Bruin (dining)

## Curb Event Center Maddox Grand Atrium

Curb Café (dining) Chick-fil-A (dining)

Mesa Komal Café (dining)

- 29 Fisher Center for the Performing Arts
- Troutt/Black Box Theater Complex Belmont Heights
- Dvnamo Room
- McAfee Concert Hall
- Department of Sport Science Relmont Commons
- Facilities Management Services
- South Garage/Tennis Facility (P)
- Crockett Center for Athletic Excellence
- Guitar House, 1508 Compton
- Enactus, 1512 Compton
- Curb Garage (P)
- 42 Wright Hall
- Residence Life Office
- 43 Maddox Hall
- 44 Kennedy Hall
- Russell Hall 46 Thrailkill Garage (P)
- Thrailkill Hall
- 48 Horrell Hall (P) 49 Dickens Hall (P)
- 50 Tall Hall
- Hillside
- Belmont Ministry Center
- 53 Caldwell Hall
- 54 Mail Services / UPS Store
- Thomas F. Frist, Jr. College of Medicine (under construction)
- Jack C. Massey Center (under construction)

## ALPHABETICAL ORDER

- 2 Admissions Office
- Avers Academic Center, Janet (P)
- Barbara Massey Rogers Center Baskin Center, Randall & Sadie (P)
- Beaman Student Life Center
- 12 Bear House
- 26 Bell Tower 25 Belmont Central, 1st Floor Gabhart
- 35 Belmont Commons
- 31 Belmont Heights
- 3 Belmont Mansion
- 52 Belmont Ministry Center
- 24 The Belmont Store
- 22 Bunch Library, Lila D.
- 8 The Burrito Bowl (dining)
- 53 Caldwell Hall
- 25 Campus Security, 1st Floor Gabhart
- 25 Career & Professional Development, 2nd Floor Gabhart
- 8 Chapel
- 28 Chick-fil-A (dining)
- 22 Copy Center
- 4 Corner Court (dining)
- 25 Counseling Services, 2nd Floor Gabhart 38 Crockett Center for Athletic Excellence
- 28 Curb Café (dining)
- 28 Curb Event Center
- 41 Curb Garage (P)
- 10 Curb Music Business Center
- 49 Dickens Hall (P)
- 32 Dynamo Room
- 40 Enactus, 1512 Compton
- 36 Facilities Management Services
- Fidelity Hall
- 29 Fisher Center for the Performing Arts 17 Foutch Alumni House
- 2 Freeman Hall 25 Gabhart Student Center
- 22 Gallery of Iconic Guitars (GIG) 39 Guitar House, 1508 Compton
- 16 Hail Hall
- 10 Harrington Place Dining (dining)
- 20 Harton Hall 7 Health Services
- 14 Heron Hall 51 Hillside
- 19 Hitch Building
- 48 Horrell Hall (P)
- 6 Inman Center, Gordon E. (P) 56 Jack C. Massey Center (under construction)
- 10 Johnson Center, R. Milton & Denice (P)
- 44 Kennedy Hall
- 22 Leu Art Gallery 23 Leu Center for the Visual Arts
- 16 Little Theatre
- 28 Maddox Grand Atrium
- 43 Maddox Hall
- 54 Mail Services / UPS Store
- 20 Massey Concert Hall
- 4 Massey Hall, Barbara
- 20 Massey Performing Arts Center 33 McAfee Concert Hall
- McWhorter Hall (P) 28 Mesa Komal Café (dining)
- 5 Mulloy Student Studios, Robert E.
- 25 Multicultural Learning & Experience Office, 1st Floor Gabhart
- 13 Patton Hall
- 15 Pembroke Hall
- Pharmacy
- 11 Potter Hall
- 40 Residence Life Office
- 45 Russell Hall
- 37 South Garage/Tennis Facility (P) 34 Sport Science, Department of
- 8 Starbucks, We Proudly Brew (dining)
- 55 Thomas F. Frist, Jr. College of Medicine
- (under construction)
- 46 Thrailkill Garage (P) 47 Thrailkill Hall
- 30 Troutt/Black Box Theater Complex
- 25 University Ministries, 1st Floor Gabhart 18 West Amphitheatre, Kitty B.
- What's Bruin (dining)
- Wilson Music Building
- 42 Wright Hall